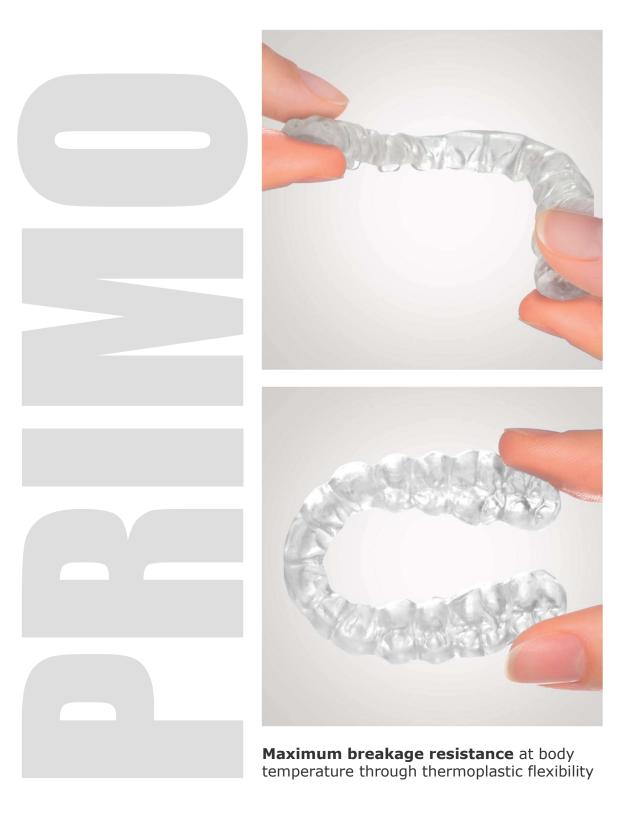

## MAXIMUM BREAKAGE RESISTANCE WITH THERMO-EFFECT

**Memory-Effect**: 100% reset at body temperature without loss of surface hardness

## TOP FEATURES YOUR BENEFITS

• Tension-free wearing comfort and precise fitting due to the thermo-effect

 Very durable – maximum breakage resistance through memory effect – more resistant to breakage than most conventional PMMA plastics