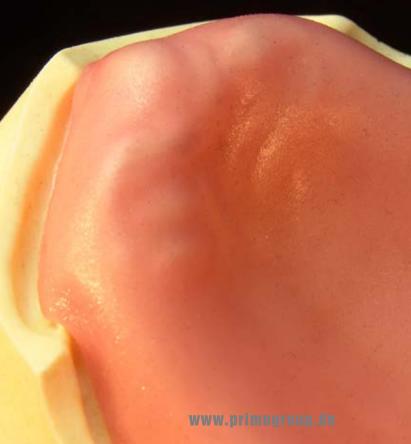

### [advantages]

- only 1.2 mm thick, so hardly any need to adjust and/or shorten denture teeth to match the given vertical dimension during the set-up
- same strength as conventional double the thickness impression tray materials
- extremely precise to an extent that the base plate with the set-up teeth "adheres" to the palate during the try-in (suction effect)
- does not require a second curing cycle off the model upside down
- cures in most conventional light curing units (do not use strobe lights!)

### [technical tips]

Use a bit of Metatouch (IM200) finger and instrument separator on your fingertips to smoothen the primobase surface after adaptation

For the most precise fit use the Metavac vacuum suction device. This will ensure that the base plate is fully pressed against the model during the light curing process.