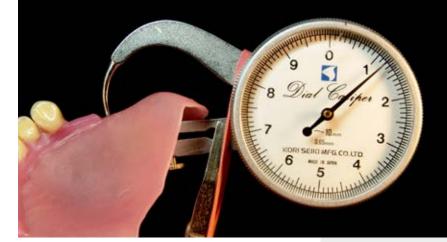

### [advantages]

- only 1.2 mm thick, so hardly any need to adjust and/or shorten denture teeth to match the given vertical dimension during the set-up
- same strength as conventional double the thickness impression tray materials
- extremely precise to an extent that the base plate with the set-up teeth "adheres" to the palate during the try-in (suction effect)
- does not require a second curing cycle off the model upside down
- cures in most conventional light curing units (do not use strobe lights!)