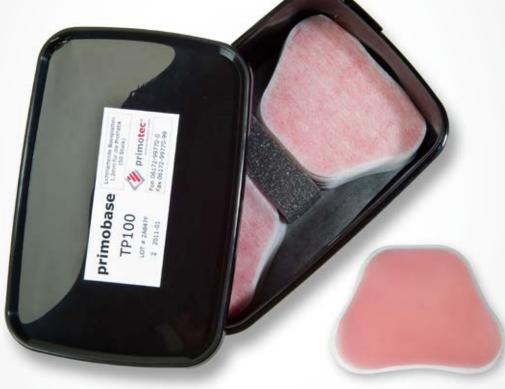

### ORDERING INFO

| item # | Item                                                           |
|--------|----------------------------------------------------------------|
| TP100  | <b>primobase</b><br>light cured base plate material, 50 pieces |