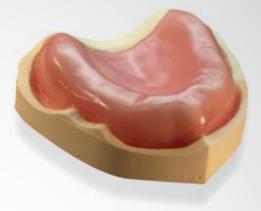

### [advantages]

- only 1.2 mm thick, so hardly any need to adjust and/or shorten denture teeth to match the given vertical dimension during the set-up
- same strength as conventional double the thickness impression tray materials
- extremely precise to an extent that the base plate with the set-up teeth "adheres" to the palate during the try-in (suction effect)
- does not require a second curing cycle off the model upside down
- cures in most conventional light curing units (do not use strobe lights!)

### [technical tips]

Use a bit of Metatouch (IM200) finger and instrument separator on your fingertips to smoothen the primobase surface after adaptation

For the most precise fit use the Metavac vacuum suction device. This will ensure that the base plate is fully pressed against the model during the light curing process.