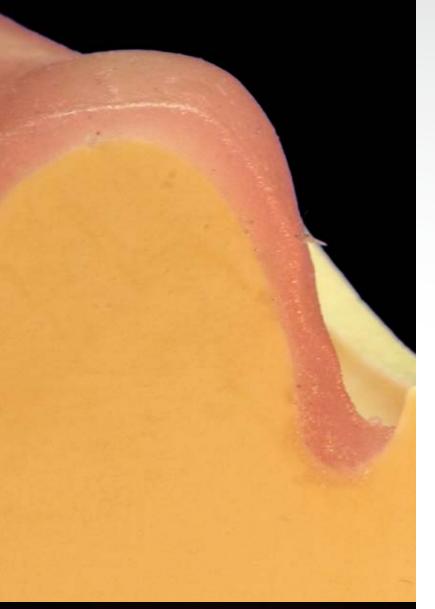

### [advantages]

- only 1.2 mm thick, so hardly any need to adjust and/or shorten denture teeth to match the given vertical dimension during the set-up
- same strength as conventional double the thickness impression tray materials
- extremely precise to an extent that the base plate with the set-up teeth "adheres" to the palate during the try-in (suction effect)
- does not require a second curing cycle off the model upside down
- cures in most conventional light curing units (do not use strobe lights!)