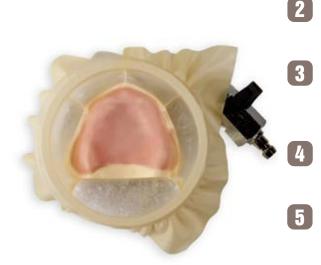

### [technical tips]

Use a bit of Metatouch (IM200) finger and instrument separator on your fingertips to smoothen the primobase surface after adaptation

For the most precise fit use the Metavac vacuum suction device. This will ensure that the base plate is fully pressed against the model during the light curing process.

#### [working procedures]

Apply separator to the model (preferably Metatouch IM 200).

Adapt the base plate to the model with your fingers and/or instrument.

For an even more precise fit use the Metavac suction device. This will ensure maximum precision.